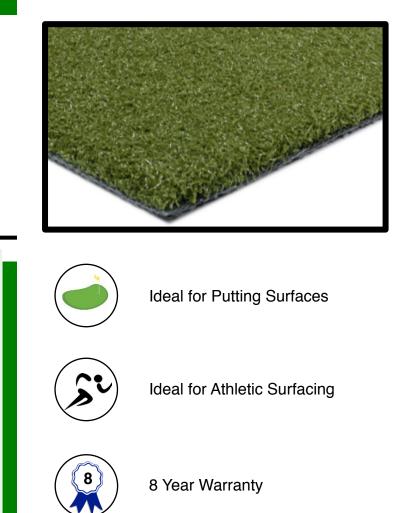

## Product Overview

Our Pro Putt Turf is our best-selling putting surface product not only because it provides a surface with consistence performance and accurate ball roll characteristics but also because it will have you putting like a pro in no time.

## Additional Information

Yarn #1 Type: Grass Blades

Face Weight: 34 Oz. / SqYd

Pile Height: Approx. 0.5" Drainage Rate: Lateral

Roll Width: 15'

Yarn Cross Section: Nylon Texture

Color: Olive Green

This product is part of Rocky Mountain Turf's Product Series and was designed and engineered for Pet and Landscape artificial turf applications. The standard of quality of the synthetic grass product shall be **Pro Putt Turf** by Rocky Mountain Turf or an approved equivalent product meeting the following specifications.